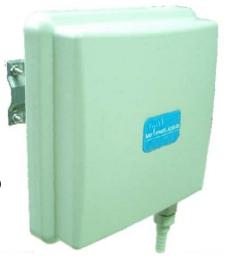

# 802.11 b/g Wireless LAN Long Range 200mW Outdoor Access Point

AAWAP06O-R4H Wireless LAN Outdoor AP/ Client/ WDS/AP+WDS – 54M Wireless LAN Inter-Building Access Point, is specially designed for Point to Point, Point to Multipoint and Client applications, offering campus-wide connections between buildings at a speed of up to 54M. Fully compliant with IEEE 802.11b/g standard, the Wireless Inter-Building Access Point provides powerful features such as waterproof outdoor case, integrate 12dBi antenna, PoE.

#### **Spectifications**

| 802.11b/g(Wireless), 802.3(10BaseT), 802.3u(100BaseT) |
|-------------------------------------------------------|
| 54Mbps(Wireless), 100Mbps(power over Ethernet )       |
| CCK (802.11b), OFDM (802.11g)                         |
| 2.400~2.4835 GHz ISM Band, DSSS                       |
| 23 dBm                                                |
| 802.11b -80 dBm@8%, 802.11g -68 dBm@5%                |
| Integrate 12 dBi Panel Antenna                        |
| 64 bit/128 bit WEP, WPA, WPA2,                        |
| DSSS/OFDM                                             |
| 48V POE                                               |
| 2MB, SDRAM : 8MB                                      |
| USA 11, Europe 13, Japan 14                           |
| 0 – 40°C ambient temperature                          |
| -20 ~ 70°C ambient temperature                        |
| 10-90% maximum (non-condensing)                       |
|                                                       |